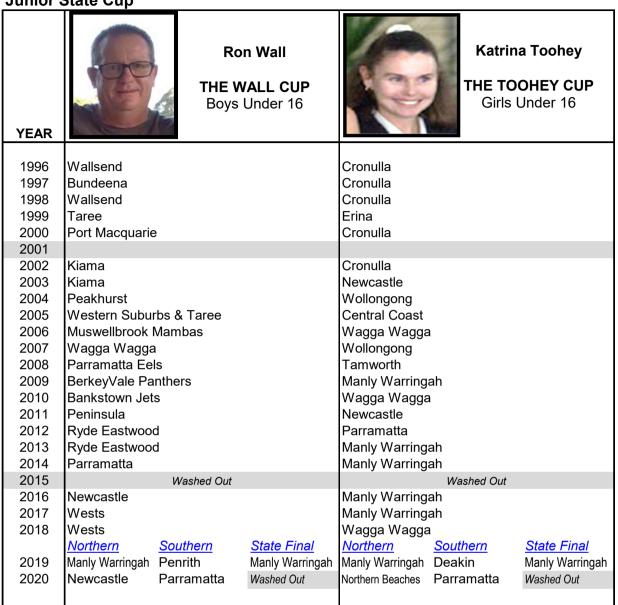

earning 54 Caps for his country. Dylan was Vice Captain of Australia's Mens Opens team at the 2019 World Cup and captained his country against New Zealand and Japan in Test matches in 2023. In 2015 he was regarded as the best player in the World.

Jack Edwards Beresfield

#### **Junior State Cup**

2009

2010

2011

2012

2013

2014

2015

2016

2017

2018

2019

2020

Penrith Panthers

Parramatta Eels

Parramatta Eels

Bankstown

Bankstown

Washed Out

Newcastle

Murwillumbah

Murwillumbah

Central Coast Northern

Central Coast Hills

Manly Warringah Wests

Southern

State Final

Wests

Washed Out



Parramatta Eels

Penrith Panthers Penrith Panthers

Manly Warringah

Manly Warringah

Newcastle

Washed Out

Newcastle

Parramatta

**Gabriel Rose** 

Girls Under 18

**Junior State Cup** 



#### **Junior State Cup**



#### **Junior State Cup**

|              | state Cup                    |                  |                         |          |                               |
|--------------|------------------------------|------------------|-------------------------|----------|-------------------------------|
| YEAR         | Jason Z  THE ZA  CU  Boys Ur | ABIELO<br>JP     |                         | THEV     | Vassallo ASSALLO CUP Under 12 |
| 1996         | Campbelltown                 |                  | Cronulla                |          |                               |
| 1997         | Engadine                     | Cronulla         |                         |          |                               |
| 1998         | Easts                        | Engadine