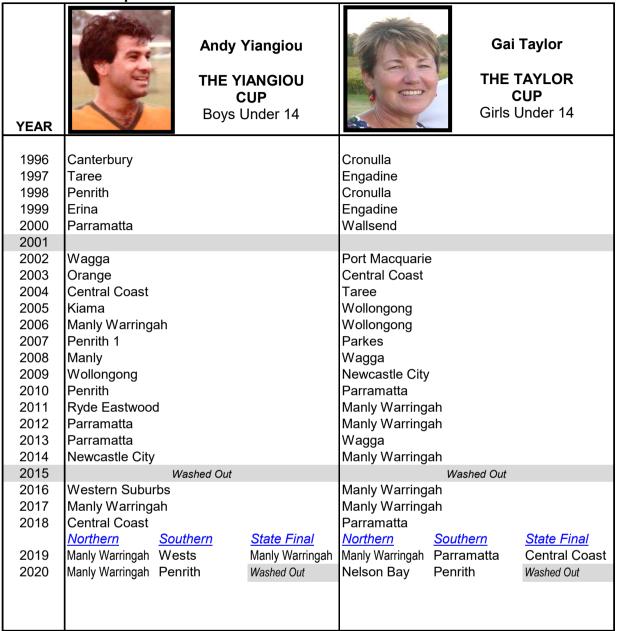

#### **Junior State Cup**

# Mick McCall THE McCALL CUP Boys Under 10

Giselle Tirado

THE TIRADO CUP

Girls Under 10

| YEAR                                                                                                 |                                                                                                                                                          | boys onder to   |                                                                                                                                                                             |                              |  |
|------------------------------------------------------------------------------------------------------|----------------------------------------------------------------------------------------------------------------------------------------------------------|-----------------|-----------------------------------------------------------------------------------------------------------------------------------------------------------------------------|------------------------------|--|
| 2002<br>2003<br>2004<br>2005<br>2006<br>2007<br>2008<br>2009<br>2010<br>2011<br>2012<br>2013<br>2014 | Penrith Penrith Wagga Wagga Penrith Manly Sea Eagles Penrith Panthers Berkeley Vale Wollongong Devils Parramatta Eels Newcastle City Wests Wests Penrith |                 | Griffith Manly Warringah Manly Warringah Manly Warringah Manly Warringah Newcastle Manly Warringah Ryde Eastwood Wagga Wagga Manly Wagga Wagga Manly Wanly Warringah Orange |                              |  |
| 2015                                                                                                 | Washed Out                                                                                                                                               |                 | Washed Out                                                                                                                                                                  |                              |  |
| 2016<br>2017<br>2018                                                                                 | Wests<br>Wests<br>Manly Warringah                                                                                                                        |                 | Newcastle Northern Beaches Manly Warringah                                                                                                                                  |                              |  |
| 2019                                                                                                 | Manly Warringah Penrith Manly Warringah Cronulla & Northern Beaches                                                                                      | Manly Warringah | Northern Southern Port Macquarie Easts Manly Warringah Cronulla                                                                                                             | State Final Easts Washed Out |  |